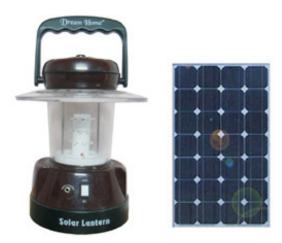

# Solar LED Lantern

### Solar LED Lantern -604

#### **Product Quantity**

- 1 Solar Lantern
- 1 Mobile Charging Led
- 1 A/C Charging Adapter
- 1 3Watt Solar Panel

#### Solar Lantern Specification (SL-604)

| High Clay LED       | 24                                                                             |
|---------------------|--------------------------------------------------------------------------------|
| High Glow LED       | 24                                                                             |
| Watt                | 2.5 / 3.5                                                                      |
| Battery             | 6 Volt 4.5 AH                                                                  |
| Backup              | 08-20 Hours                                                                    |
| Solar Charging Time | 7 - 8 Hours                                                                    |
| A/C Charging Time   | 5 - 6 Hours                                                                    |
| Solar Panel         | 3 Watt / 6 Volt                                                                |
| Mobile Charging     | Yes                                                                            |
| Lighting            | 4 Stage (Micro Control)                                                        |
| Lumen Output        | 250                                                                            |
| Battery Protection  | Yes Solar Charging Indicator, (Green)Full Charging, (Red)Low battery Indicator |
| Efficiency          | More Then 89%                                                                  |