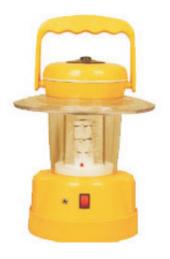

# Solar LED Lantern -635

#### **Product Quantity**

- 1 Solar Lantern
- 1 Mobile Charging Led
- 1 A/C Charging Adapter
- 1 2Watt Solar Panel

### Solar Lantern Specification (SL-635)

| High Glow LED       | 12                                                                             |
|---------------------|--------------------------------------------------------------------------------|
| Watt                | 2.5                                                                            |
| Battery             | 4 Volt 1.2 AH                                                                  |
| Backup              | 03-10 Hours                                                                    |
| Solar Charging Time | 4 - 8 Hours                                                                    |
| A/C Charging Time   | 5 - 6 Hours                                                                    |
| Solar Panel         | 2 Watt / 6 Volt                                                                |
| Mobile Charging     | Yes                                                                            |
| Lighting            | 3 Stage (Micro Control)                                                        |
| Lumen Output        | 250                                                                            |
| Battery Protection  | Yes Solar Charging Indicator, (Green)Full Charging, (Red)Low battery Indicator |
| Efficiency          | More Then 89%                                                                  |