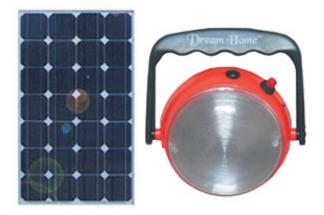

|
| Solar Panel         | 2 Watt / 6 Volt                                                                |
| Mobile Charging     | Yes Solar Charging Indicator, (Green)Full Charging, (Red)Low battery Indicator |
| Lighting            | 3 Stage (Micro Control)                                                        |
| Lumen Output        | 250                                                                            |
| Battery Protection  | Yes                                                                            |
| Efficiency          | More Then 85%                                                                  |

# **3 Stage Backup Specification**

| 1st Stage | 16 Hours |
|-----------|----------|
| 2nd Stage | 12 Hours |
| 3rd Stage | 08 Hours |

### Solar LED Lantern -809



### **Product Quantity**

- 1 Solar Lantern
- 1 Mobile Charging Led
- 1 A/C Charging Adapter
- 1 2Watt Solar Panel

# Solar Lantern Specification (SL-809)

| High Glow LED       | 6                       |
|---------------------|-------------------------|
| Watt                | 2.5                     |
| Battery             | 4 Volt 1 AH             |
| Backup              | 06-18 Hours             |
| Solar Charging Time | 4 - 8 Hours             |
| A/C Charging Time   | 5 - 6 Hours             |
| Solar Panel         | 2 Watt / 6 Volt         |
| Mobile Charging     | No                      |
| Lighting            | 3 Stage (Micro Control) |
| Lumen Output        | 150                     |
| Battery Protection  | Yes                     |
| Efficiency          | More Then 89%