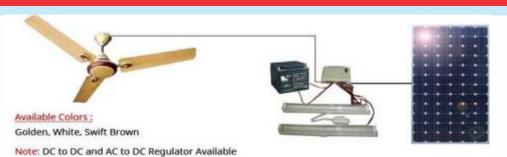

## **BLDC 12V CEILING FAN SPECIFICATIN (DC FAN)**

| Class            | Specifications |               |               |               |
|------------------|----------------|---------------|---------------|---------------|
| Size in Blade    | 42" (1050mm)   | 48" (1200mm)  | 52" (1300mm)  | 48" (1200mm)  |
| Rated Volatge    | 12V DC         | 12V DC        | 24 V DC       | 48 V DC       |
| Rated Current    | 1.66 A         | 2.08 A        | 1.25 A        | .62 A         |
| Rated Power      | < 20 Watt      | < 25 Watt     | < 30 Watt     | < 30 Watt     |
| Air Delivery     | 170CMM         | 190CMM        | 200CMM        | 210CMM        |
| Speed Control    | Step/Remote    | Step/Remote   | Step/Remote   | Step/Remote   |
| Rotational Speep | >350 RPM       | >330 RPM      | >310 RPM      | >330 RPM      |
| Wind Type        | Soft & Strong  | Soft & Strong | Soft & Strong | Soft & Strong |
| Motor Type       | BLDC MOTOR     | BLDC MOTOR    | BLDC MOTOR    | BLDC MOTOR    |

## **SPECIFICATION**

| S.NO.                                                | PARAMETERS                                                                                                                                                              | VALUES                                                                                                                                                                                                        |
|------------------------------------------------------|-------------------------------------------------------------------------------------------------------------------------------------------------------------------------|---------------------------------------------------------------------------------------------------------------------------------------------------------------------------------------------------------------|
| 01.                                                  | Span (mm/inch)                                                                                                                                                          | 1200/48"                                                                                                                                                                                                      |
| 02.<br>03.<br>04.<br>05.<br>06.<br>07.<br>08.<br>09. | Input Voltage Power consumption (W) Air delivery (CMM) Power Factor Regulator Operating temperature Remote Control (13 Keys with LED Indicator) Remote control (8 keys) | 110v-280v AC supply 4w- 34w 210-220 >0.98 No (Saving cost of regulator) Up to 50 Degrees Celsius Speed control, Reverse direction, LED Light, TIMER/and SMART mode Speed control, Reverse direction LED Light |